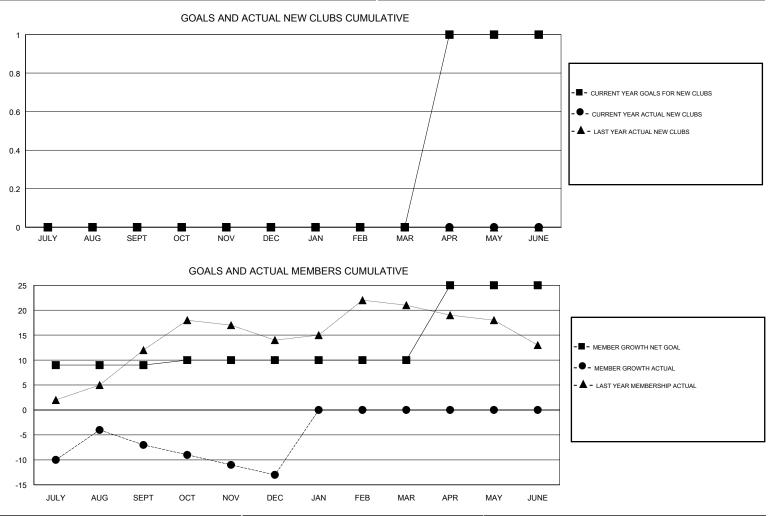

## WILLIAM PHILLIPI LOCATION NEBRASKA GMT CA GMT: Clubs Members RESULTS FOR 2017-2018 RESULTS FOR 2017-2018 NEW CLUB GOAL NEW CLUBS DROPPED CLUBS MEMBER GROWTH NET MEMBER GROWTH DROPPED QUARTER QUARTER GOAL ACTUAL MEMBERS ACTUAL (including transfers) 0 0 1 9 17 23 JULY/AUG/SEPT JULY/AUG/SEPT 0 0 0 10 16 OCT/NOV/DEC 1 OCT/NOV/DEC 0 0 0 0 0 0 JAN/FEB/MAR JAN/FEB/MAR 1 0 0 0 0 15 APR/MAY/JUNE APR/MAY/JUNE